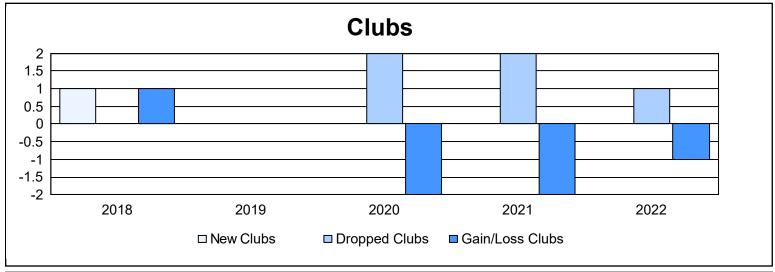

District 107 I As of June 2022 Cumulative

| Year      | New<br>Clubs | Dropped<br>Clubs | Gain/<br>Loss<br>Clubs | New<br>Members | Charter<br>Members | Reinstate<br>Members | Transfer<br>Members | Total<br>Member<br>Added | Total<br>Members<br>Dropped | Gain/<br>Loss<br>Members |
|-----------|--------------|------------------|------------------------|----------------|--------------------|----------------------|---------------------|--------------------------|-----------------------------|--------------------------|
| 2017-2018 | 1            | 0                | 1                      | 58             | 34                 | 4                    | 3                   | 99                       | 133                         | -34                      |
| 2018-2019 | 0            | 0                | 0                      | 50             | 5                  | 3                    | 6                   | 64                       | 117                         | -53                      |
| 2019-2020 | 0            | 2                | -2                     | 51             | 0                  | 0                    | 6                   | 57                       | 109                         | -52                      |
| 2020-2021 | 0            | 2                | -2                     | 32             | 1                  | 0                    | 4                   | 37                       | 85                          | -48                      |
| 2021-2022 | 0            | 1                | -1                     | 35             | 0                  | 3                    | 2                   | 40                       | 111                         | -71                      |
| Average   | 0            | 1                | -1                     | 45             | 8                  | 2                    | 4                   | 59                       | 111                         | -52                      |