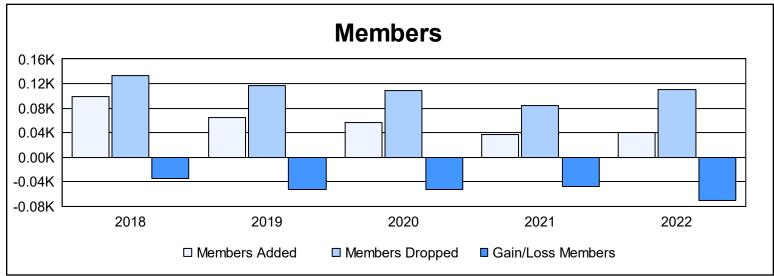

District 107 I As of June 2022 Cumulative

| Year      | New<br>Clubs | Dropped<br>Clubs | Gain/<br>Loss<br>Clubs | New<br>Members | Charter<br>Members | Reinstate<br>Members | Transfer<br>Members | Total<br>Member<br>Added | Total<br>Members<br>Dropped | Gain/<br>Loss<br>Members |
|-----------|--------------|------------------|------------------------|----------------|--------------------|----------------------|---------------------|--------------------------|-----------------------------|--------------------------|
| 2017-2018 | 1            | 0                | 1                      | 58             | 34                 | 4                    | 3                   | 99                       | 133                         | -34                      |
| 2018-2019 | 0            | 0                | 0                      | 50             | 5                  | 3                    | 6                   | 64                       | 117                         | -53                      |
| 2019-2020 | 0            | 2                | -2                     | 51             | 0                  | 0                    | 6                   | 57                       | 109                         | -52                      |
| 2020-2021 | 0            | 2                | -2                     | 32             | 1                  | 0                    | 4                   | 37                       | 85                          | -48                      |
| 2021-2022 | 0            | 1                | -1                     | 35             | 0                  | 3                    | 2                   | 40                       | 111                         | -71                      |
| Average   | 0            | 1                | -1                     | 45             | 8                  | 2                    | 4                   | 59                       | 111                         | -52                      |